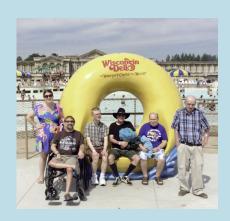

#### **Wisconsin Dells**

- Ride the famous amphibious "Duck Boats" over land and water
- Sample some of the amusements and rides of the Dells area
- Splash on the water rides at a water park

July 7-9, 2024

#### Wisconsin Dells

- Ride the famous amphibious "Duck Boats" over land and water
- Sample some of the amusements and rides of the Dells area
- Splash on the water rides at a water park

September 9-11, 2024