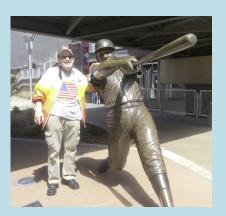

#### Minnesota Twins and Mall America

- Watch the MN Twins play TWO games against an MLB opponent at Target Field
- Shop at the Mall of America
- Try the rides at the Mall of America's indoor amusement park, Nickelodeon Universe